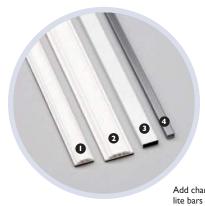

Add character with simulated divided lite bars or internal aluminum grills:

- 1) 3/4" simulated divided lite
- 2) I 1/8" simulated divided lite
- 3) 5/8" internal aluminum
- 4) 5/16" Slimline Dusty Grey