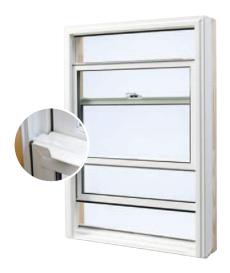

# Superior performance with a classic look

Popular on many traditional styled homes, Advantage Line Twintilt Double Hung Windows merge the beauty of years past with the modern energy efficiency of today. The dual seal weatherstrip provides a tight sash seal. Like the name implies, the Twiltilt features a full exterior screen with top and bottom sashes that tilt in to make cleaning a breeze. Open both sashes for superior air flow. Add a transom above or choose a decorative grill configuration to enhance the character of your home.