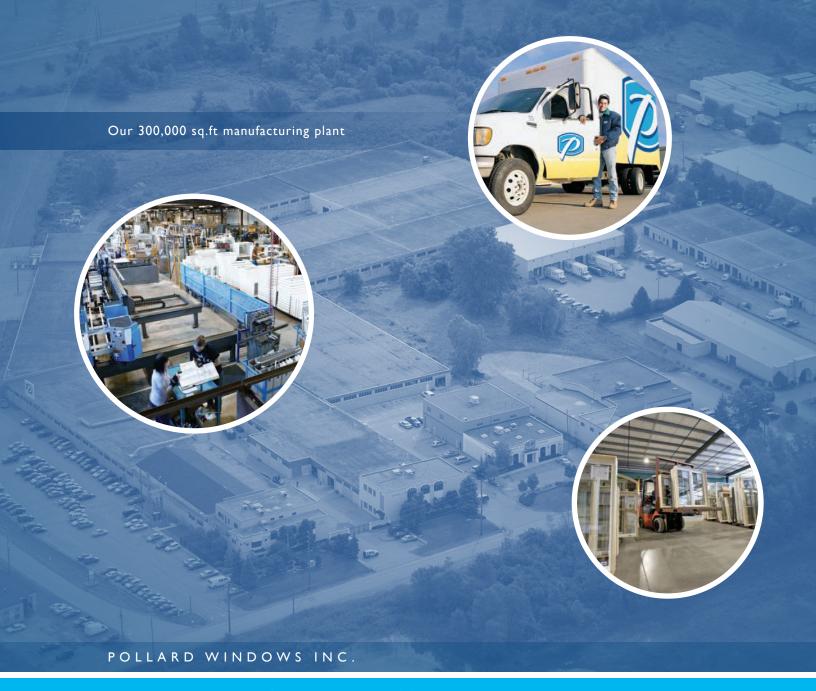

## Why the Advantage product is right for you

At Pollard Windows, we understand the demands and pressures that a busy life style can place on families. We could all use extra time for the more important things in our lives.

That's why we created our Advantage Windows and Patio Doors with premium lead-free vinyl. The minimal maintenance required both inside and out is something all homeowners can appreciate. Advantage products are offered in several complementary colors and various glazing and grill options.

Installing Advantage products is a great way to add premium features to your remodeling or new home project.