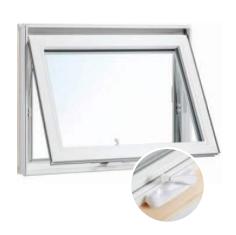

# Style that complements your home with convenient features

The versatility of Advantage Plus Caribbean Awning Windows allows them to work beautifully in virtually any architectural style. Caribbean awning windows have the distinct design feature of being hinged at the top, meaning they can be left open during a rain storm with little risk of water getting inside. Awning windows are quite popular due to the security and energy efficiency they offer. Optional folding handle or contoured cover with fold-away handle are both available.