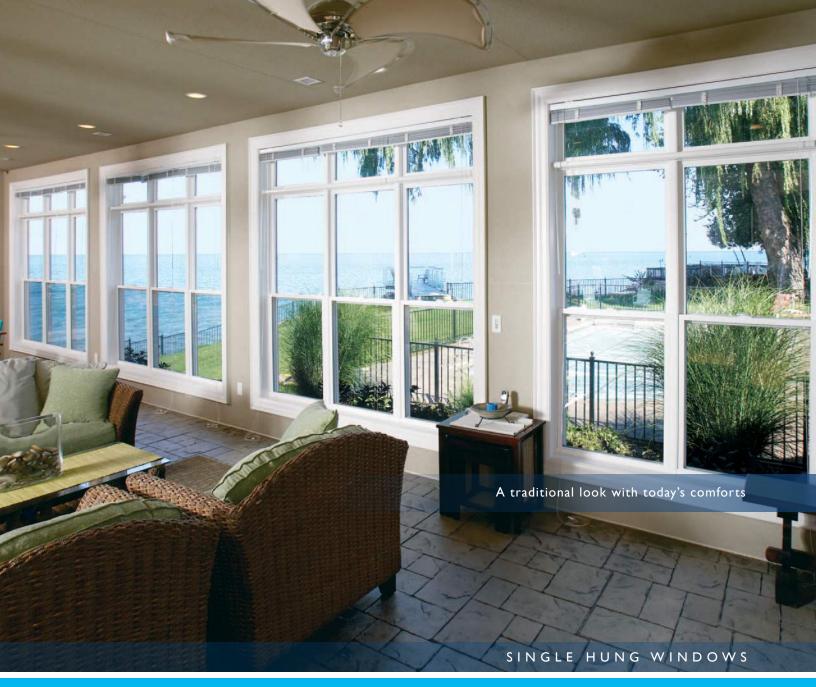

### Maintain character and improve energy efficiency

With their classic look, Advantage Line Single Hung Windows will add traditional charm and character to your home. The unique design of the single hung features a screen across the bottom sash only, leaving you with a clear, unobstructed view through the tightly sealed top sash. Dual seal weatherstrip provides a tight seal to defend against outside conditions. The bottom sash tilts in for effortless cleaning. Available in a variety of sizes and by adding decorative grills you'll combine the authentic look of yesterday with the energy efficiency of today.