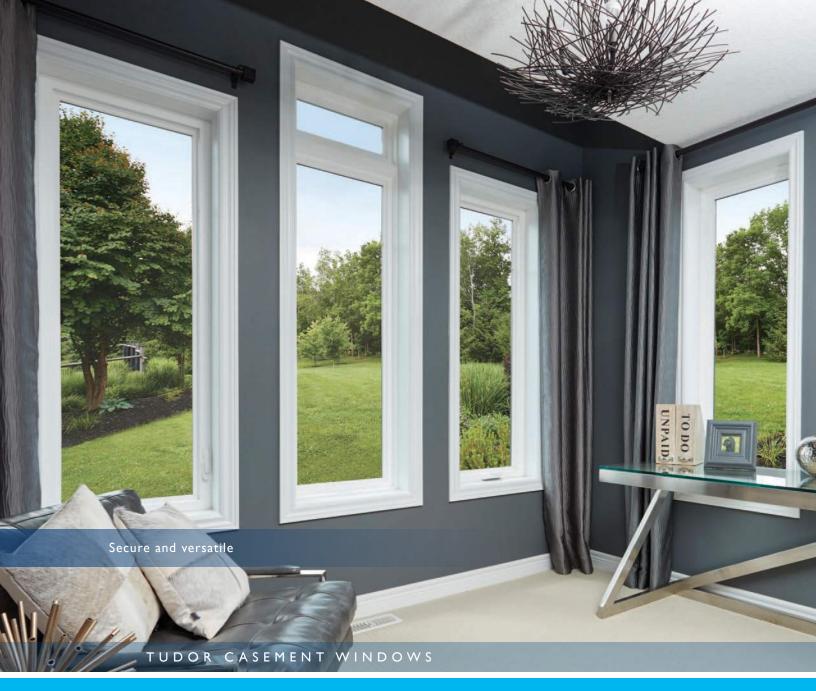

## Reliability and style that adapts to your taste

Advantage Plus Tudor Casement Windows complement all architectural styles. They can be used individually where wall space is limited or in multi-combinations with fixed lite windows to create beautiful picture windows. Tudor casement windows work well for bay or bow windows. Secure and energy efficient, casement windows are available in a wide variety of sizes and feature concealed hardware, strong locks and double full perimeter seal. Casement windows open a full 90 degrees for easy cleaning and maximum ventilation. Multipoint hardware, folding handle or contoured cover with fold-away handle are available options.