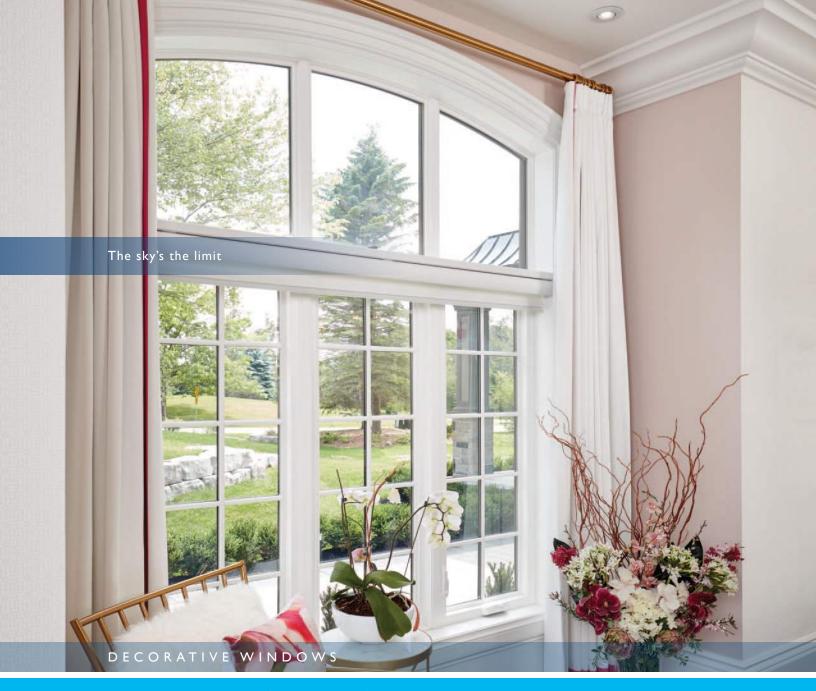

# Add unique flair to your home

Available in a vast variety of shapes and styles, the sky is the limit with Advantage Line Decorative Windows. Try a curved or angled window, like a half round or octagon, to complement and enhance the other windows in your home. Decorative windows will add curb appeal and distinguish your home on the outside and create a dramatic, unique design feature on the inside.