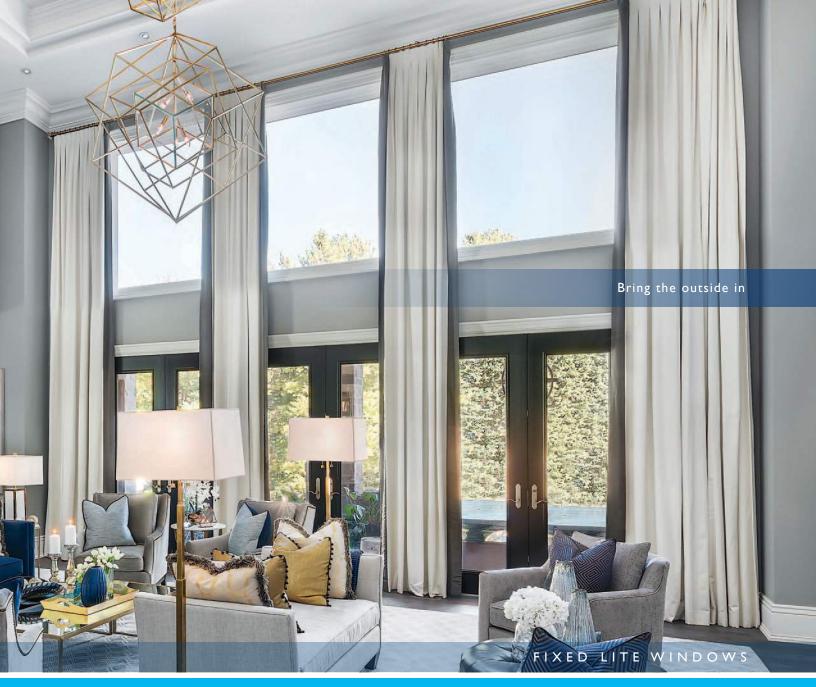

## A great view outdoors with maximum amount of light

The stationary design and clean look of Advantage Plus Fixed Lite Windows works well in combination with our casement and awning styles to create beautiful picture, bay or bow windows. With air conditioning in so many homes today, these windows are also popular used on their own and allow for an expansive view of the outdoors and plenty of natural light inside.