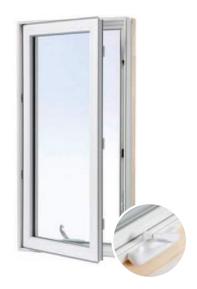

## Reliability and style that adapts to your taste

Advantage Plus Tudor Casement Windows complement all architectural styles. They can be used individually where wall space is limited or in multi-combinations with fixed lite windows to create beautiful picture windows. Tudor casement windows work well for bay or bow windows. Secure and energy efficient, casement windows are available in a wide variety of sizes and feature concealed hardware, strong locks and double full perimeter seal. Casement windows open a full 90 degrees for easy cleaning and maximum ventilation. Multipoint hardware, folding handle or contoured cover with fold-away handle are available options.