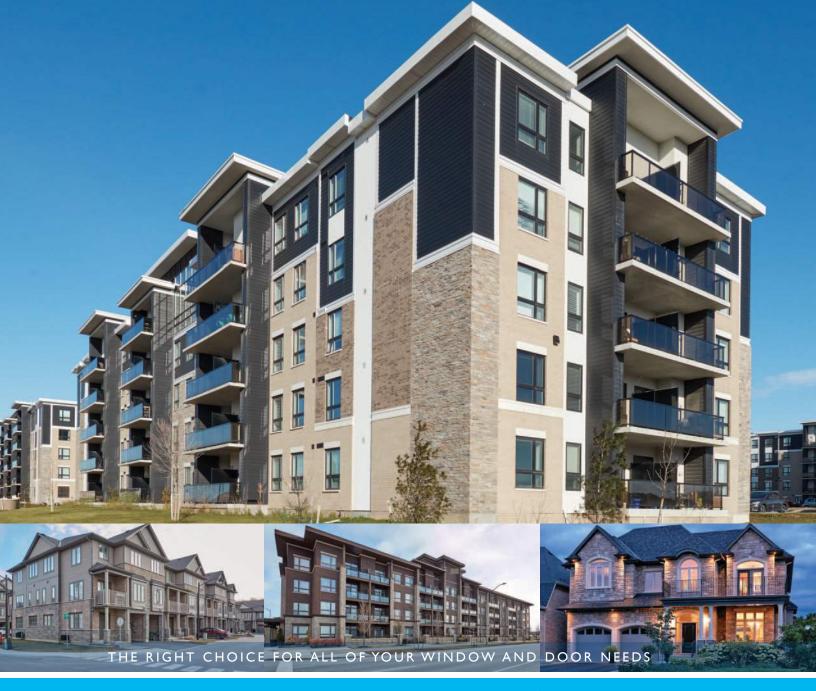

## Reach new heights with Pollard's Advantage Plus

Advantage Plus, newly redesigned and re-engineered for Best in Class performance for both Dual Glazed and Triple Glazed units. Recognized as the most efficient of ENERGY STAR, Advantage Plus is a perfect fit for multi-level, high density buildings as well as traditional residential applications. Whether you are replacing windows and doors in your home or your property management projects, Advantage Plus windows are the perfect choice. Advantage products are offered in an array of complementary colors and various glazing and grill options. And, with Pollard's industry-leading warranty you'll have many years of worry-free operation.