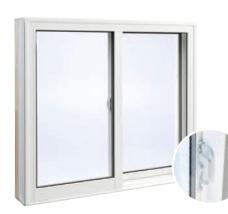

# A practical solution for good ventilation

Advantage Line Glider Horizontal Sliding Windows operate with a smooth gliding action that is convenient and trouble-free. The operating sash has been designed to lift out effortlessly which makes the Glider one of the easiest windows to keep clean. Crafted with premium quality, lead-free vinyl you'll love the maintenance-free exterior. Choose from a large variety of sizes and options.