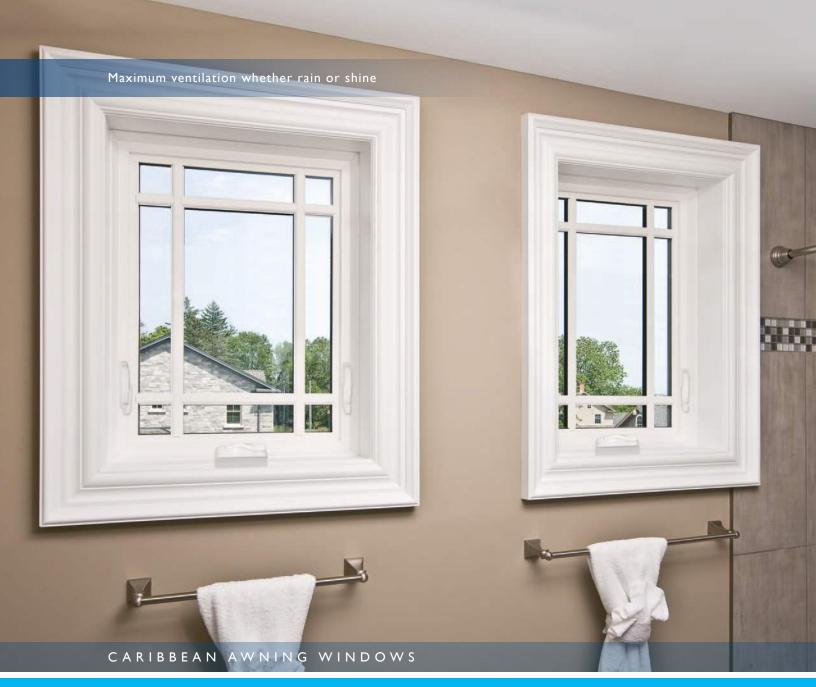

# Style that complements your home with convenient features

The versatility of Advantage Plus Caribbean Awning Windows allows them to work beautifully in virtually any architectural style. Caribbean awning windows have the distinct design feature of being hinged at the top, meaning they can be left open during a rain storm with little risk of water getting inside. Awning windows are quite popular due to the security and energy efficiency they offer. Optional folding handle or contoured cover with fold-away handle are both available.