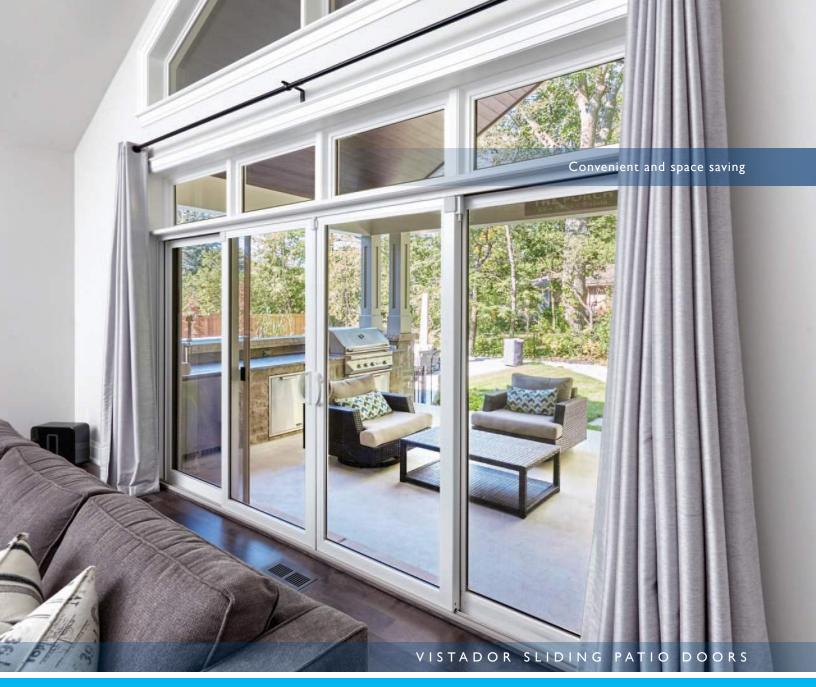

### Beautify your interior with a view to the outdoors

An ideal solution for many homes, the Advantage Line Vistador Sliding Patio Door is the perfect blend of beauty and function. The clean lines and design options available will make this door a beautiful feature in your home while the easy-to-slide door will allow movement through the room without taking up space like a traditional swing door. The Vistador comes complete with a sliding screen and can be customized with grills or a transom above.