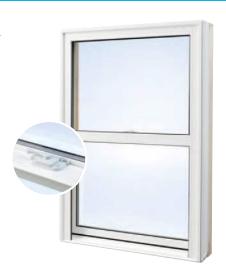

### Maintain character and improve energy efficiency

With their classic look, Advantage Line Single Hung Windows will add traditional charm and character to your home. The unique design of the single hung features a screen across the bottom sash only, leaving you with a clear, unobstructed view through the tightly sealed top sash. Dual seal weatherstrip provides a tight seal to defend against outside conditions. The bottom sash tilts in for effortless cleaning. Available in a variety of sizes and by adding decorative grills you'll combine the authentic look of yesterday with the energy efficiency of today.