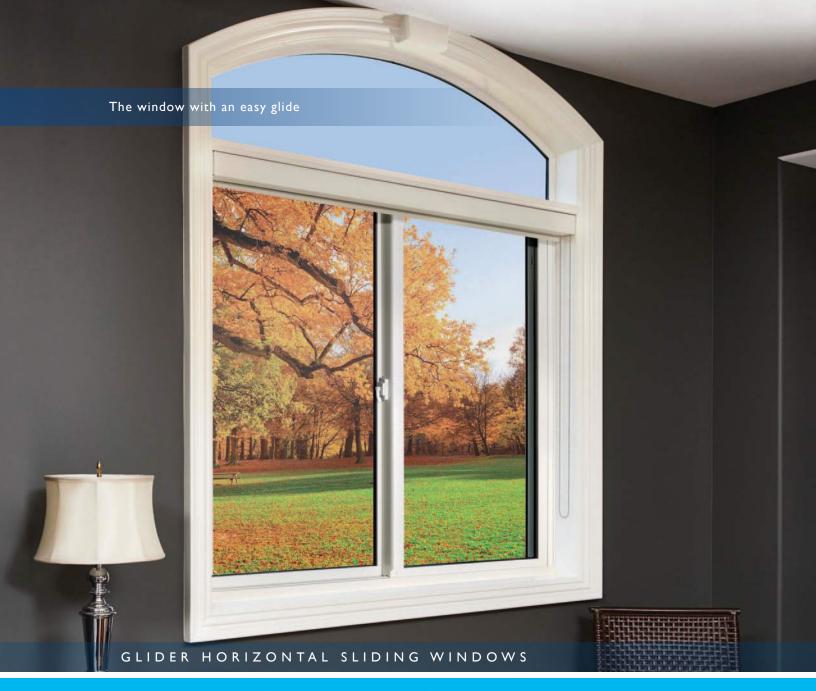

# A practical solution for good ventilation

Advantage Line Glider Horizontal Sliding Windows operate with a smooth gliding action that is convenient and trouble-free. The operating sash has been designed to lift out effortlessly which makes the Glider one of the easiest windows to keep clean. Crafted with premium quality, lead-free vinyl you'll love the maintenance-free exterior. Choose from a large variety of sizes and options.