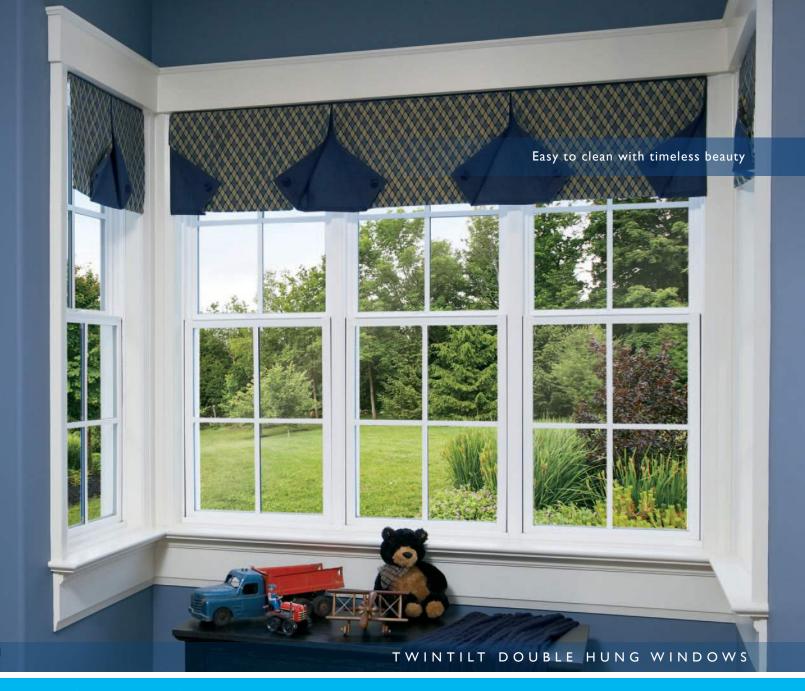

# Superior performance with a classic look

Popular on many traditional styled homes, Advantage Line Twintilt Double Hung Windows merge the beauty of years past with the modern energy efficiency of today. The dual seal weatherstrip provides a tight sash seal. Like the name implies, the Twiltilt features a full exterior screen with top and bottom sashes that tilt in to make cleaning a breeze. Open both sashes for superior air flow. Add a transom above or choose a decorative grill configuration to enhance the character of your home.