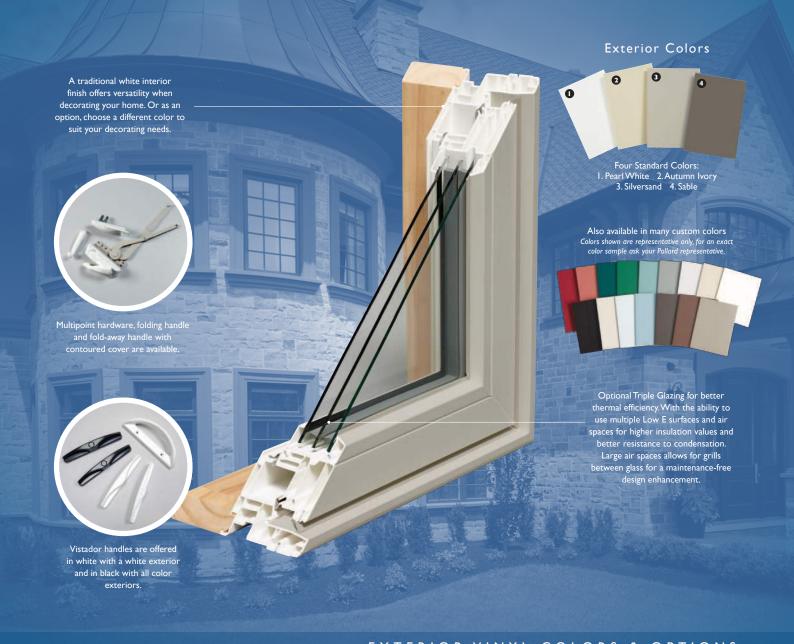

### EXTERIOR VINYL COLORS & OPTIONS

### Choices that add character

Choose an exterior color that best suits your home and pair it with a white interior or any other standard or custom color so you don't have to compromise your interior decorating ideas. Select from a wide array of colors that will complement the brick, stucco or siding on your home. The durable hardware is designed to be both beautiful and dependable. Easy-reach hardware and limiting devices are available for special applications. Add color-matched exterior casing or brickmold for a bit more window profile and to improve curb appeal.

## Add distinction to your home

Our standard grill designs are available in your choice of four attractive styles – Colonial, Provincial, Prairie and Muskoka. Each adds its own distinct character to your Advantage window or sliding door. A simulated double hung grill design is available on casements and fixed lites (in sash). If you have something else in mind, custom grill configurations are also available. For freedom of choice in architectural detailing turn to the beauty of the Advantage windows.

Add character with simulated divided lite bars or internal aluminum grills:

- 1) 3/4" simulated divided lite
- 2) I 1/8" simulated divided lite
- 3) 5/8" internal aluminum
- 4) 5/16" Slimline Dusty Grey