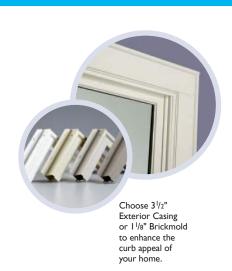

### Choices that add character

Choose an exterior color that best suits your home and pair it with a white interior or any other standard or custom color so you don't have to compromise your interior decorating ideas. Select from a wide array of colors that will complement the brick, stucco or siding on your home. The durable hardware is designed to be both beautiful and dependable. Easy-reach hardware and limiting devices are available for special applications. Add color-matched exterior casing or brickmold for a bit more window profile and to improve curb appeal.