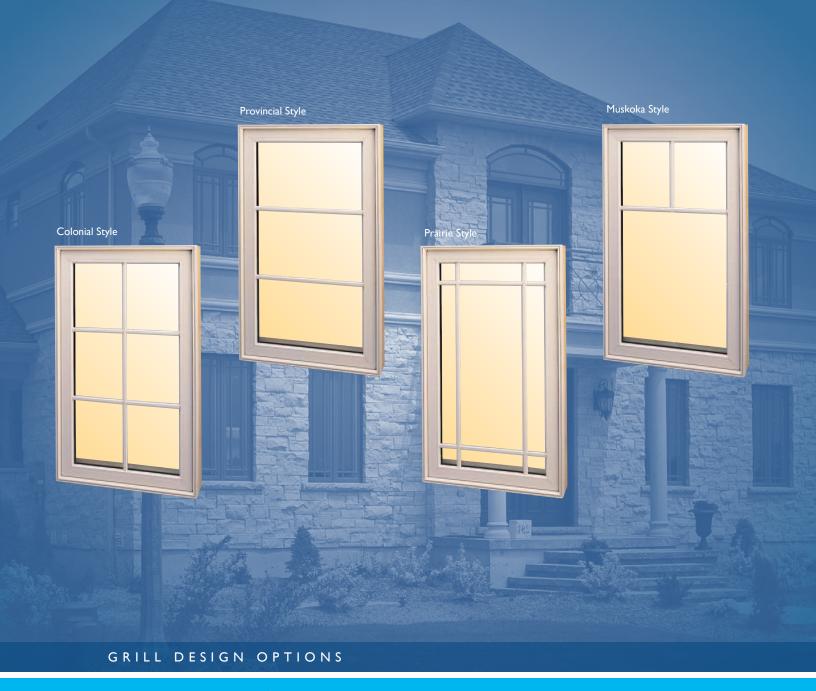

## Add distinction to your home

Our standard grill designs are available in your choice of four attractive styles – Colonial, Provincial, Prairie and Muskoka. Each adds its own distinct character to your Advantage window or sliding door. A simulated double hung grill design is available on casements and fixed lites (in sash). If you have something else in mind, custom grill configurations are also available. For freedom of choice in architectural detailing turn to the beauty of the Advantage windows.