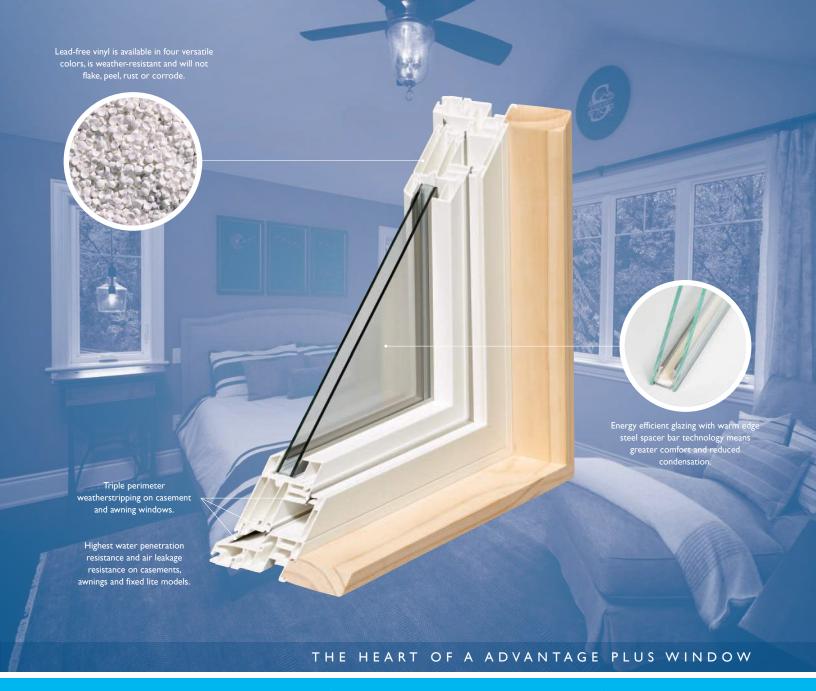

### Extruded Vinyl

Only lead-free virgin vinyl is used in our Advantage window. All vinyl extrusions are a minimum .060 thick which is six times thicker than typical aluminum cladding. Vinyl offers excellent durability and can be easily recycled. Vinyl also has a prolonged life cycle and is virtually maintenance-free meaning less windows will end up in the landfill.

### Energy Efficient Low E Argon Glazing

The Advantage window features high performance glazing which consists of an advanced Low Emissivity coating, an airspace filled with argon gas and a warm edge steel spacer bar around the perimeter. This combination of materials reduces heat loss through the glass and minimizes condensation and filters out harmful U.V. rays. Energy efficient glazing will reduce the amount of energy required to heat and cool the home, decreasing the amount of greenhouse gases released into the environment.