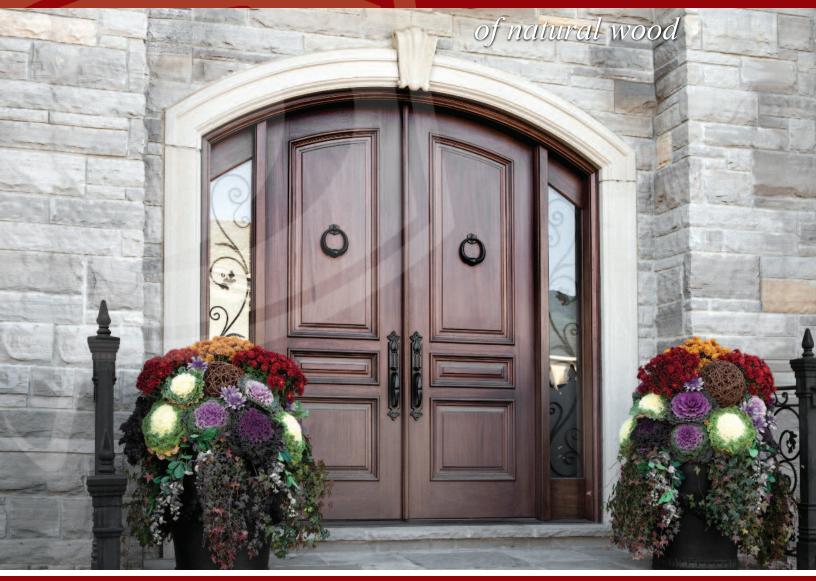

### CLASSIC SOLID WOOD DOORS

Premium Natural Wood Entrance Systems

At Pollard, we know how to make an entrance – naturally! With the **Classic Wood Doors** you can create a truly custom exterior door in many types of solid woods. All materials are carefully sourced through a strict quality control process to create a long lasting, beautifully natural entrance way.

We all know how important first impressions are, and nowhere more so than with your home's front door. Pollard's Classic Doors offer the timeless beauty of real wood and with the right care, a wood door can last for generations.

#### **Extraordinary Design and Millwork**

All Classic Doors are handcrafted from 100% solid wood using traditional stile and rail construction with dowel joinery and full thickness raised panels. All combined, master craftsmen produce a very durable and strong, and yet beautiful entry system. Our expert design team will create your dream door from design to reality. We'll be inspired by your wish list and fabricate your unique entrance with the utmost attention to detail.