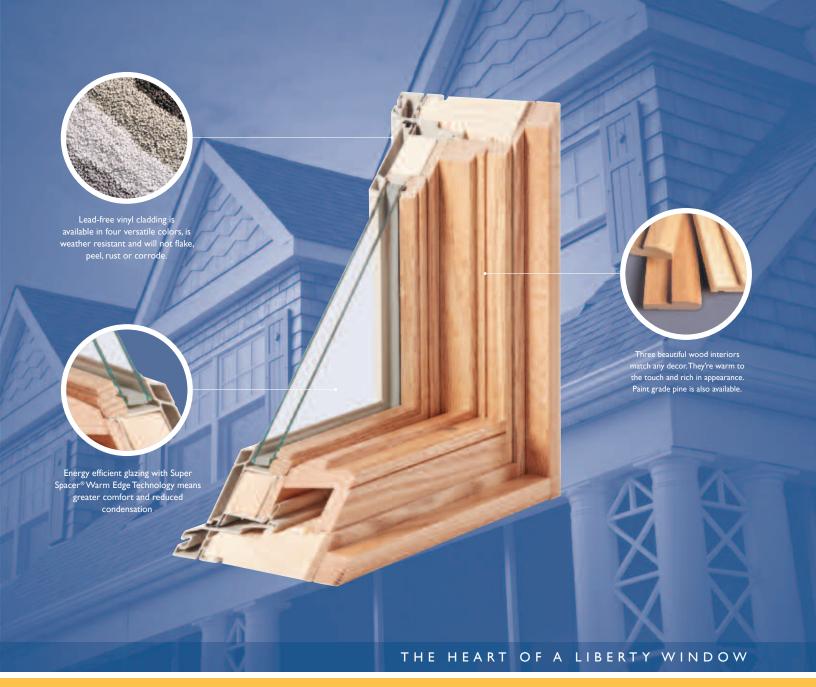

#### Extruded Vinyl Cladding

Only lead-free virgin vinyl is used in our Liberty cladding. All vinyl extrusions are a minimum .060 thick which is six times thicker than typical aluminum cladding. Vinyl offers excellent durability and can be easily recycled. Vinyl has a prolonged life cycle and is virtually maintenance-free meaning less windows will end up in the landfill.

#### Energy Efficient Low E Argon Glazing

The Liberty Collection features high performance glazing which consists of an advanced Low Emissivity coating an airspace filled with argon gas and a warm edge spacer bar around the perimeter. This combination of materials reduces heat loss through the glass and minimizes condensation and filters out harmful U.V. rays. Energy efficient glazing will reduce the amount of energy required to heat and cool the home, decreasing the amount of greenhouse gases released into the environment.

#### Natural Wood Interior

The warmth and beauty of a natural wood interior is what makes so many of our customers choose the Liberty Collection. Your choice of maple, oak, pine or paint grade pine (not available for FrenchClad or Vistador) will enhance your decor. Pollard Windows uses wood responsibly and efficiently without compromising the structural integrity of the product.