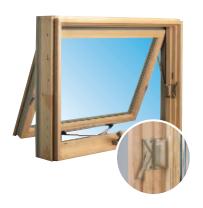

# Enjoy fresh air whether rain or shine

For a room in need of good ventilation, easy operation and natural light, the answer lies in Caribbean Awning Windows. They offer all the advantages of casement windows plus one extra feature - they are hinged from the top and can be left open slightly during a rainfall with little risk of any rain getting inside. They are an effective solution for tight areas such as bathrooms or basements. Due to their unique modular design, our Caribbean Awning Windows can be combined with matching fixed lites to enhance the contemporary look of your home.