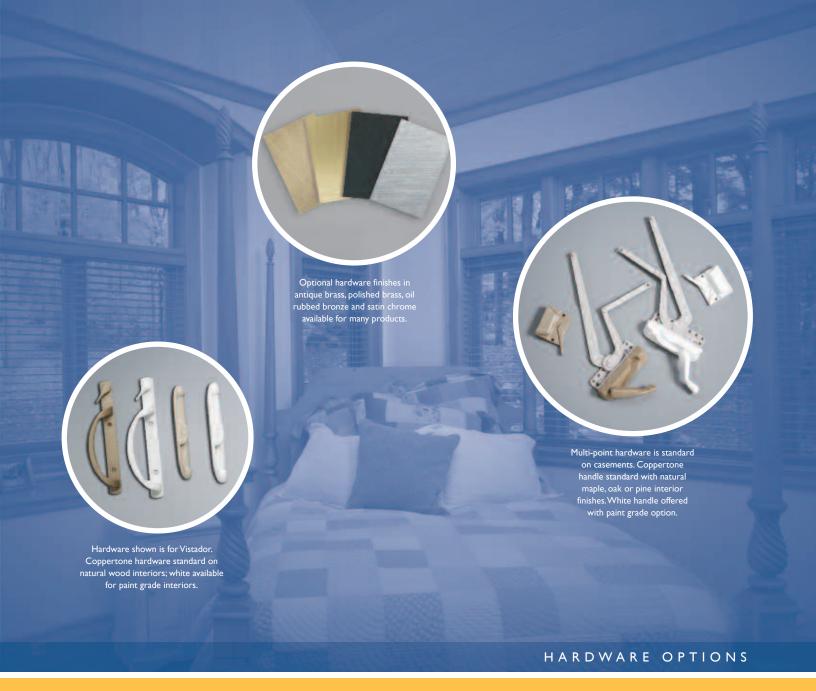

## Durable hardware that you can depend on

Liberty Collection hardware is designed to be both beautiful and dependable. Several finishes are available to coordinate windows, doors, and other fixtures. Choose from our many hardware options to best suit your project. Easy-reach hardware and limiting devices are available for special applications. Ask a Pollard Sales Representative for more information about the hardware options and styles available for our products.

Hardware is color coordinated to suit your interior finish.