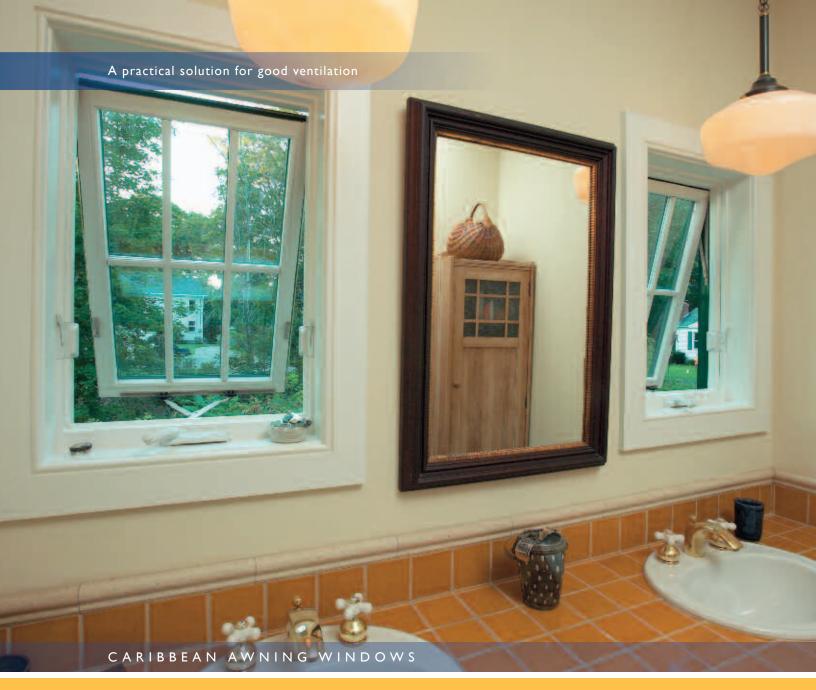

# Enjoy fresh air whether rain or shine

For a room in need of good ventilation, easy operation and natural light, the answer lies in Caribbean Awning Windows. They offer all the advantages of casement windows plus one extra feature - they are hinged from the top and can be left open slightly during a rainfall with little risk of any rain getting inside. They are an effective solution for tight areas such as bathrooms or basements. Due to their unique modular design, our Caribbean Awning Windows can be combined with matching fixed lites to enhance the contemporary look of your home.