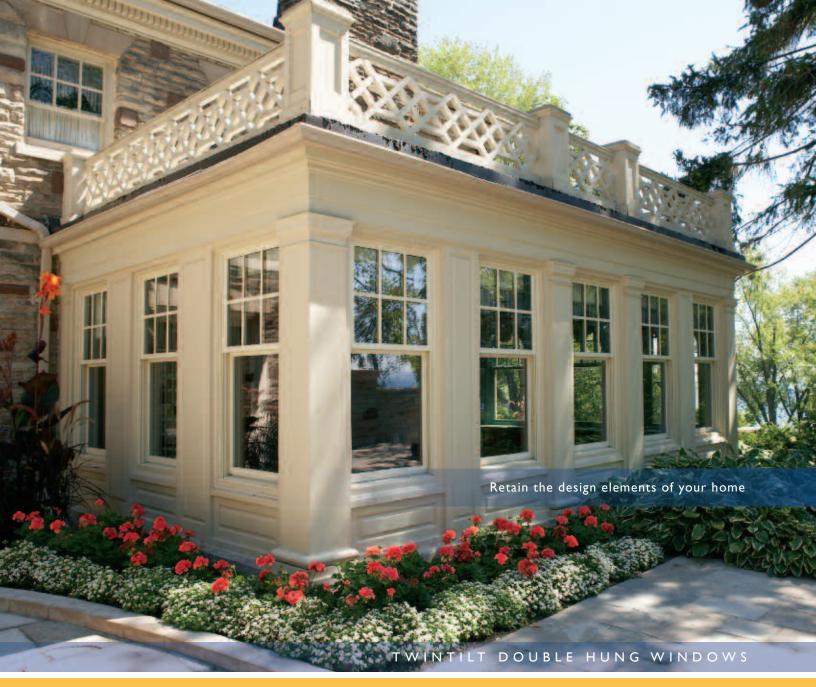

### A traditional look with superior performance

Liberty Twintilt Double Hung windows work beautifully on Colonial or Georgian style homes. Their advanced design includes a split-finish jamb liner to complement both exterior and interior finishes. A triple-seal pile weatherstrip provides an ultra-smooth gliding operation. Upgraded color-matched metal tilt latches allow you to tilt both sashes in, making cleaning a snap. Create a bold Colonial look by adding our maintenance-free 3½" Heritage Exterior Casing. Our Liberty Twintilt has the beauty and character of traditional double hung windows with the advanced technology and energy efficiency of today.