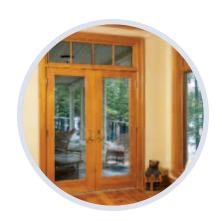

## A door with both warmth and durability

Liberty FrenchClad Doors combine a tough, durable, maintenance-free, PVC exterior with a beautiful, rich natural wood interior. A large area of insulated glass creates a very spacious view and the sliding screen allows for ventilation. The result is a very appealing entrance that provides an abundance of light without sacrificing energy efficiency. Our multi-point locking system and sturdy hardware provide maximum security. With natural oak, maple or pine interiors they can coordinate and complement any decorating style. FrenchClad Doors are built with fine craftsmanship and their in-swing design make them ideal for decks, patios or porches.