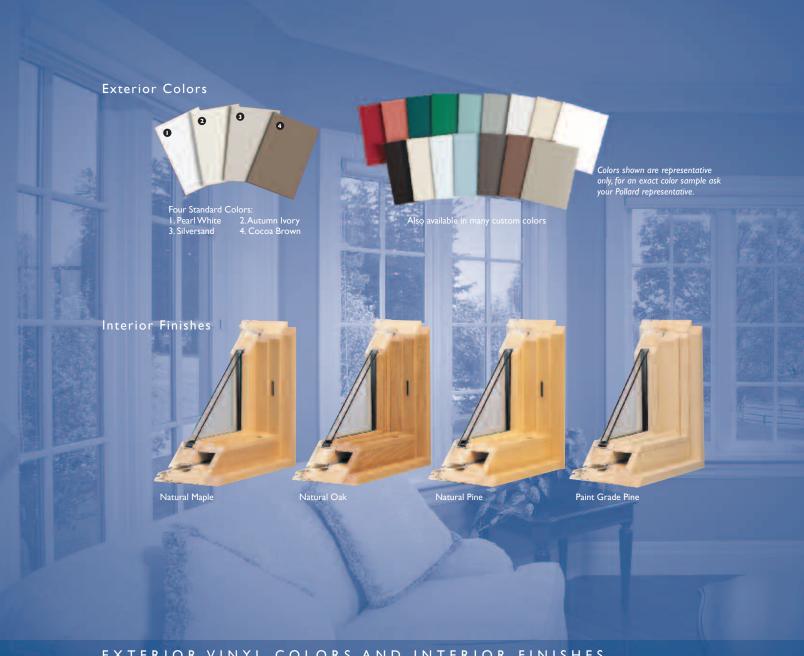

#### EXTERIOR VINYL COLORS AND INTERIOR FINISHES

Choose 31/2" Exterior Casing or I" Brickmold to enhance the curb appeal of your home.

Accent your windows with our matching interior trim.

### Choices that build character

Liberty windows offer homeowners great versatility with a wide range of options for exterior colors, interior finishes and grill designs. You will improve the curb appeal of your home with this array of choices. Our Silversand color has such a warm neutral tone that complements virtually any shade of brick or siding. With four interior finishes to choose from, your new Liberty windows will blend beautifully with any interior decor. Our natural oak interior is the perfect choice to finish off that oak den with the richness it deserves. Our maple interior coordinates well with maple cabinets and floors.