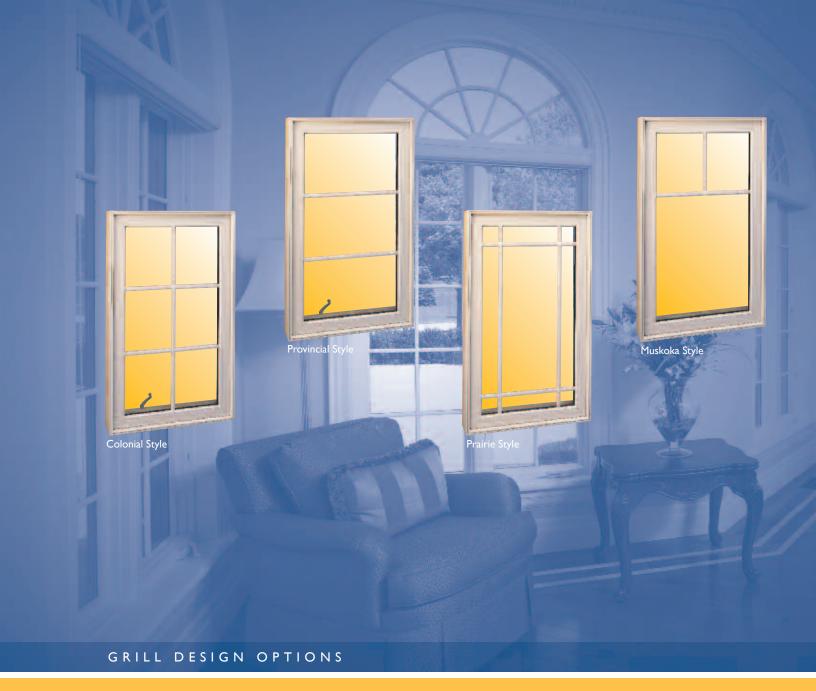

## Make your house stand out from the rest

Our standard grill designs are available in your choice of four attractive styles - Colonial, Provincial, Prairie and Muskoka. You can match existing grill styles or create a new look, there are endless possibilities. A standard or custom grill design will add distinct character to your Liberty window or door. For freedom of choice in architectural detailing, turn to the beauty of the Liberty Collection.