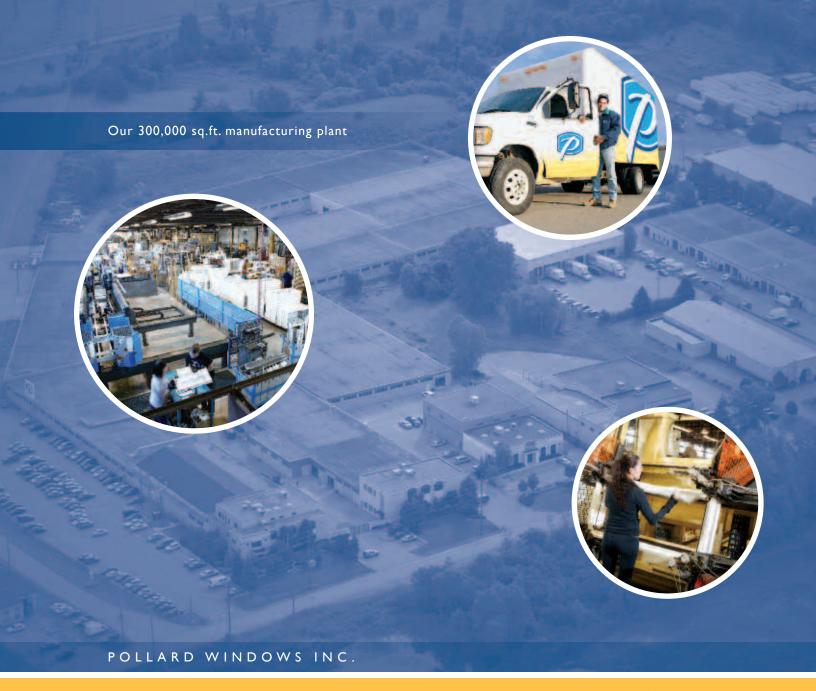

Pollard Windows and Doors is a third generation family business, established in 1948. The Pollard formula for success has been hard work, reinvesting in new technology and a consistent desire to give our customers more for their money. Today, our plant has grown to over 300,000 sq.ft. and we are recognized as a leader in window and door manufacturing technology. Beyond our equipment, there is the strong sense of family that is ever present at Pollard Windows. It is that family tradition and lasting commitment to exceptional value that has been the blueprint to our continued success.