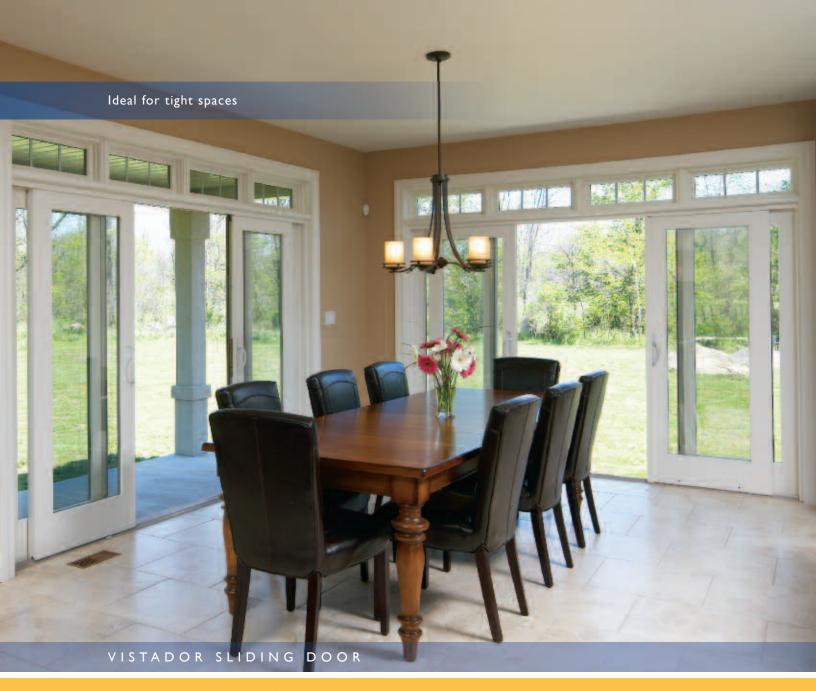

## Create a panoramic view

The Liberty Vistador is ideal for kitchens, walkouts, decks, patios or porches. It combines the beauty of a wood interior with an easy-care vinyl exterior and a large area of insulated glass for a panoramic view. Vistador doors are available in a two or four lite configuration and come complete with a sliding screen door to allow fresh air in. The four lite version opens from the center to create a double wide opening. The design of the door coordinates perfectly with the FrenchClad swing door if you want to feature both in the same area of your home.