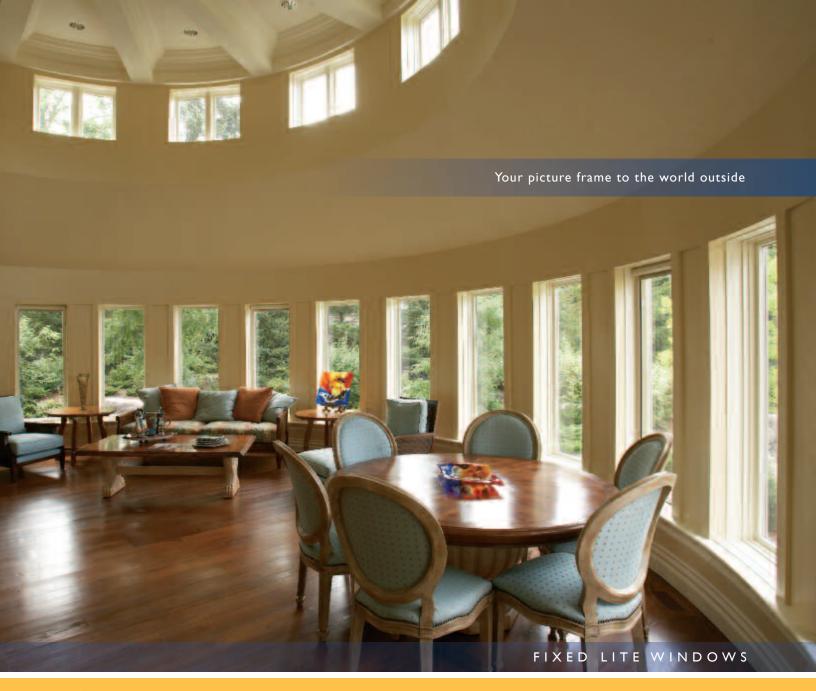

## Clean simple lines and maximum glass area

With central air conditioning in more homes than ever, Fixed Lite Windows have gained in popularity. They are highly regarded for the added comfort and security they provide. Their clean and simple lines act as a picture frame to the world outside. And, the maximum glass area allows for large amounts of natural light to come through and brighten any room. Our Liberty Fixed Lite Windows are engineered with a sash to match the site lines of our operating windows. This design detail enhances the curb appeal of your home. When combined with operating windows, these fixed lites can be used to create visually spectacular feature windows.