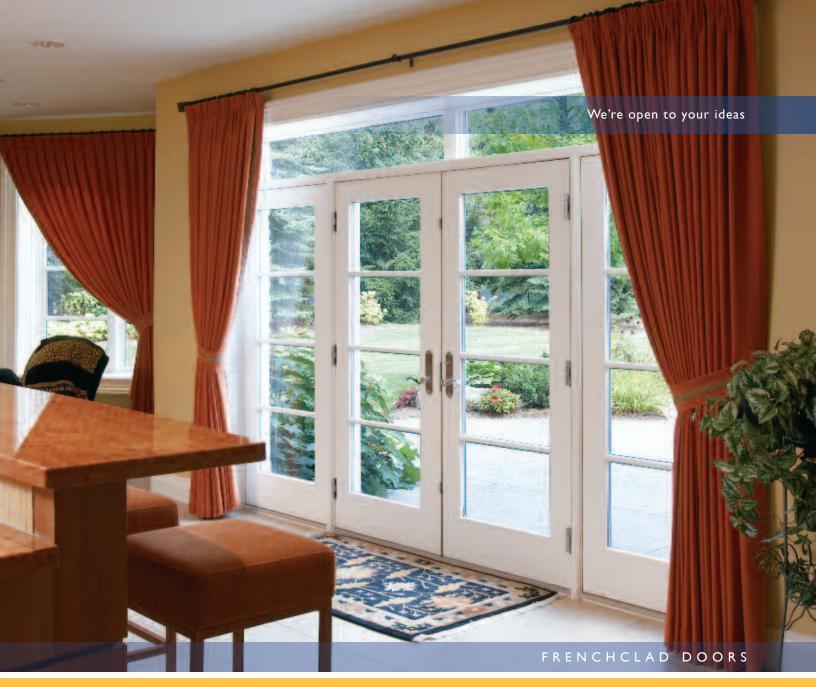

## A door with both warmth and durability

Liberty FrenchClad Doors combine a tough, durable, maintenance-free, PVC exterior with a beautiful, rich natural wood interior. A large area of insulated glass creates a very spacious view and the sliding screen allows for ventilation. The result is a very appealing entrance that provides an abundance of light without sacrificing energy efficiency. Our multi-point locking system and sturdy hardware provide maximum security. With natural oak, maple or pine interiors they can coordinate and complement any decorating style. FrenchClad Doors are built with fine craftsmanship and their in-swing design make them ideal for decks, patios or porches.