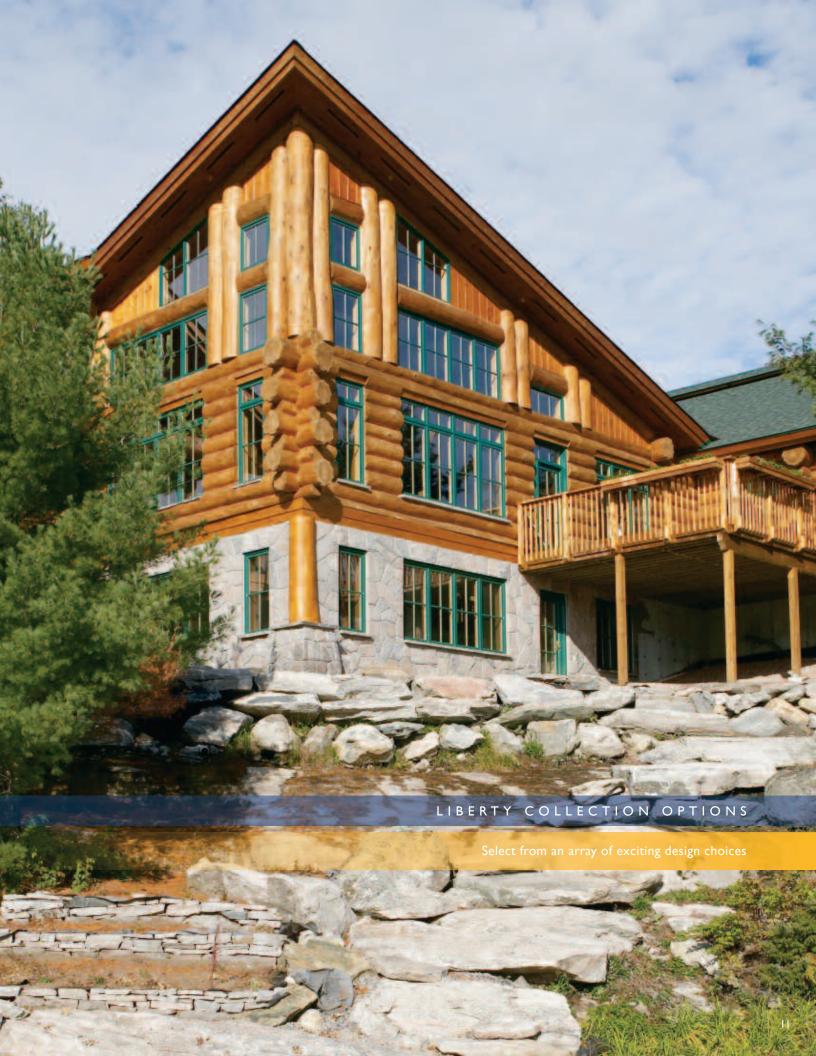

, maple or pine interiors they can coordinate and complement any decorating style. FrenchClad Doors are built with fine craftsmanship and their in-swing design make them ideal for decks, patios or porches.





## Create a panoramic view



The Liberty Vistador is ideal for kitchens, walkouts, decks, patios or porches. It combines the beauty of a wood interior with an easy-care vinyl exterior and a large area of insulated glass for a panoramic view. Vistador doors are available in a two or four lite configuration and come complete with a sliding screen door to allow fresh air in. The four lite version opens from the center to create a double wide opening. The design of the door coordinates perfectly with the FrenchClad swing door if you want to feature both in the same area of your home.





#### EXTERIOR VINYL COLORS AND INTERIOR FINISHES





Choose 31/2" Exterior Casing or I" Brickmold to enhance the curb appeal of your home.

Accent your windows with our matching interior trim.

### Choices that build character

Liberty windows offer homeowners great versatility with a wide range of options for exterior colors, interior finishes and grill designs. You will improve the curb appeal of your home with this array of choices. Our Silversand color has such a warm neutral tone that complements virtually any shade of brick or siding. With four interior finishes to choose from, your new Liberty windows will blend beautifully with any interior decor. Our natural oak interior is the perfect choice to finish off that oak den with the richness it deserves. Our maple interior coordin