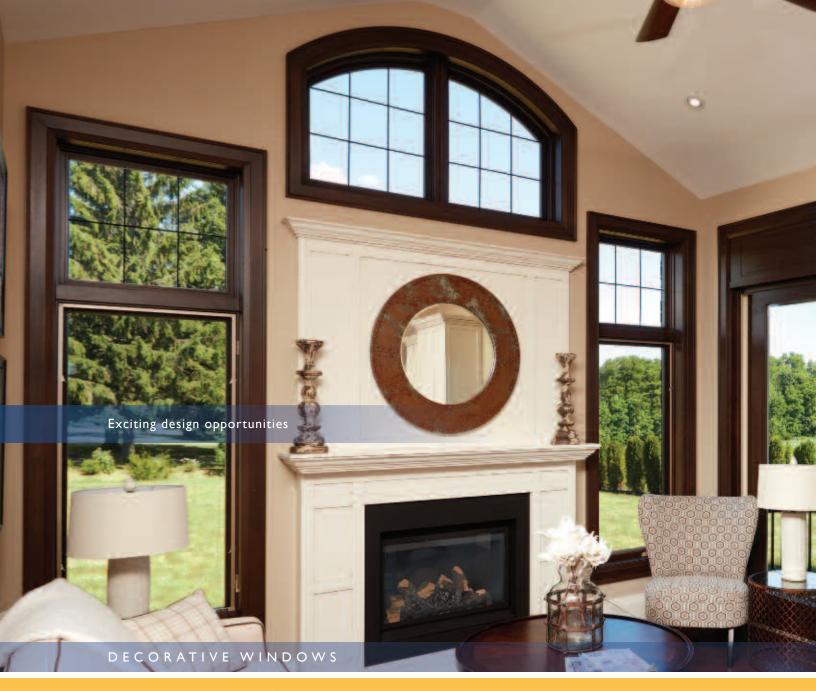

## Create a distinct look for your home

Looking for something different to bring interest and character to your home? Try a Liberty Decorative Window in one of many interesting and unique styles. From octagons and trapezoids to half rounds and extended segmentals, there is a decorative window to suit everyone's design dream. For a truly unique look they can be used in combination with both doors and other windows. The right decorative window can distinguish your home from the rest. Our custom window department works closely with our customers to provide a creative solution to their decorative window needs. You will be amazed at how these custom shaped windows can transform the look of your home.