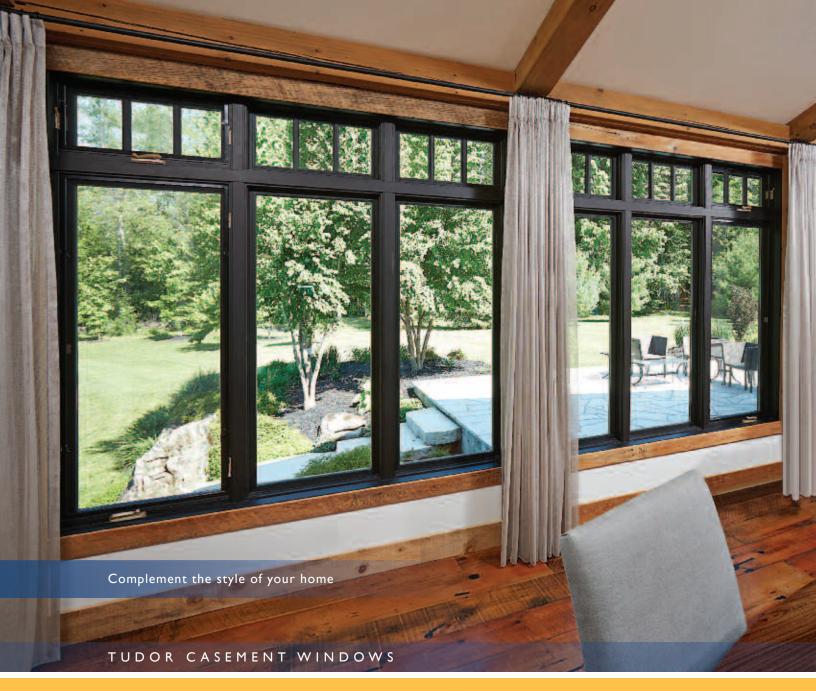

## The most versatile of all operating windows

Tudor Casement Windows are extremely popular due to their versatility. Their long, slim styling makes them ideal when used individually in areas where wall space is limited. Designed with multi-point hardware, strong locks, and a double full perimeter seal, you can rest assured our Tudor Casements are secure and energy efficient. They can be opened a full 90 degrees to provide easy cleaning and plenty of ventilation. They work well in combination with fixed lite windows to make up bay, bow, and picture windows. Our popular Tudor Casement Windows complement virtually any architectural style.