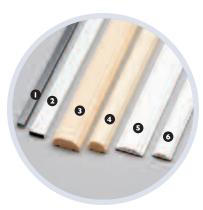

# Add character with removable wood grills, divided lite bars or internal aluminum grills.

- 1) Slimline Dusty Grey
- 2) 5/8" internal aluminum
- 3) 1-1/8" removable wood
- 4) 3/4" removable wood
- 5) I-I/8" exterior simulated divided lite
- 6) 3/4" exterior simulated divided lite