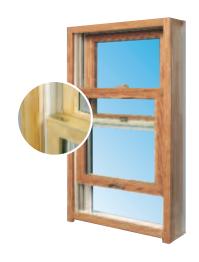

### A traditional look with superior performance

Liberty Twintilt Double Hung windows work beautifully on Colonial or Georgian style homes. Their advanced design includes a split-finish jamb liner to complement both exterior and interior finishes. A triple-seal pile weatherstrip provides an ultra-smooth gliding operation. Upgraded color-matched metal tilt latches allow you to tilt both sashes in, making cleaning a snap. Create a bold Colonial look by adding our maintenance-free 3½" Heritage Exterior Casing. Our Liberty Twintilt has the beauty and character of traditional double hung windows with the advanced technology and energy efficiency of today.