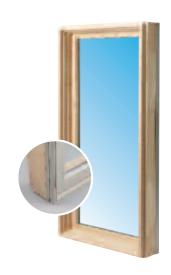

## The most versatile of all operating windows

Tudor Casement Windows are extremely popular due to their versatility. Their long, slim styling makes them ideal when used individually in areas where wall space is limited. Designed with multi-point hardware, strong locks, and a double full perimeter seal, you can rest assured our Tudor Casements are secure and energy efficient. They can be opened a full 90 degrees to provide easy cleaning and plenty of ventilation. They work well in combination with fixed lite windows to make up bay, bow, and picture windows. Our popular Tudor Casement Windows complement virtually any architectural style.

## Clean simple lines and maximum glass area

With central air conditioning in more homes than ever, Fixed Lite Windows have gained in popularity. They are highly regarded for the added comfort and security they provide. Their clean and simple lines act as a picture frame to the world outside. And, the maximum glass area allows for large amounts of natural light to come through and brighten any room. Our Liberty Fixed Lite Windows are engineered with a sash to match the site lines of our operating windows. This design detail enhances the curb appeal of your home. When combined with operating windows, these fixed lites can be used to create visually spectacular feature windows.