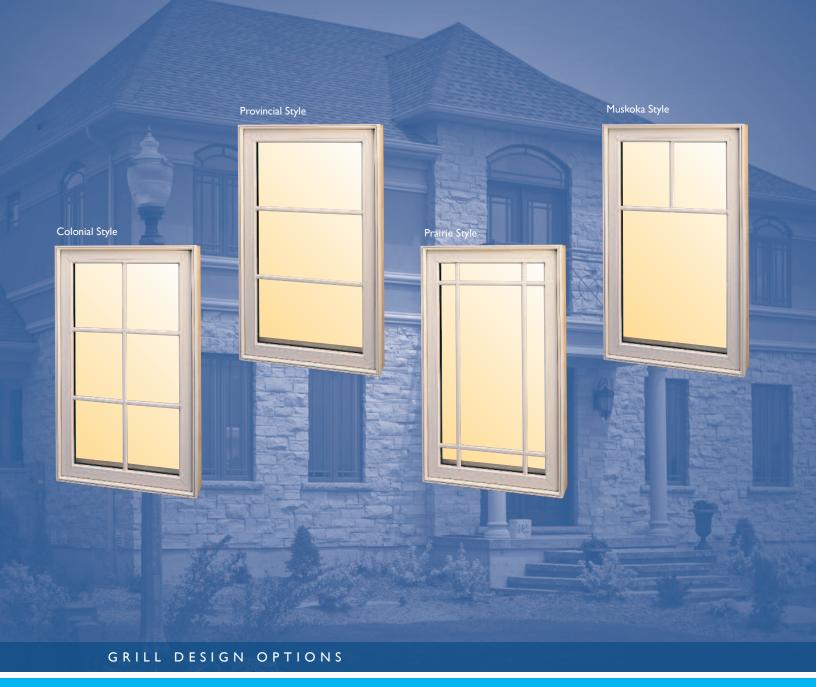

### Add distinction to your home

Our standard grill designs are available in your choice of four attractive styles – Colonial, Provincial, Prairie and Muskoka. Each adds its own distinct character to your Advantage window or sliding door. A simulated double hung grill design is available on casements and fixed lites (in sash). If you have something else in mind, custom grill configurations are also available. For freedom of choice in architectural detailing turn to the beauty of the Advantage windows.