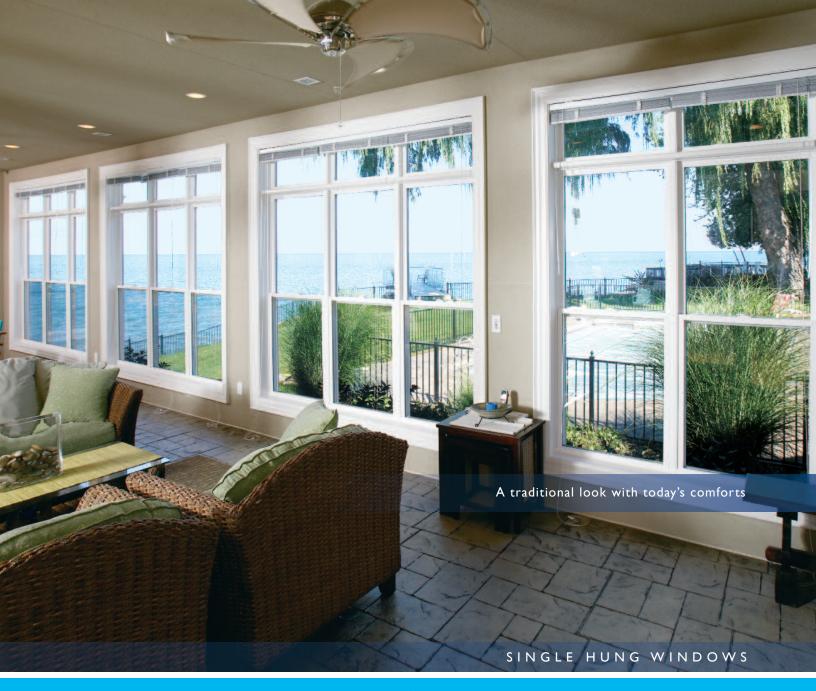

## Maintain character and improve energy efficiency

With their classic look, Advantage Line Single Hung Windows will add traditional charm and character to your home. The unique design of the single hung features a screen across the bottom sash only, leaving you with a clear, unobstructed view through the tightly sealed top sash. Dual seal weatherstrip provides a tight seal to defend against outside conditions. The bottom sash tilts in for effortless cleaning. Available in a variety of sizes and by adding decorative grills you'll combine the authentic look of yesterday with the energy efficiency of today.