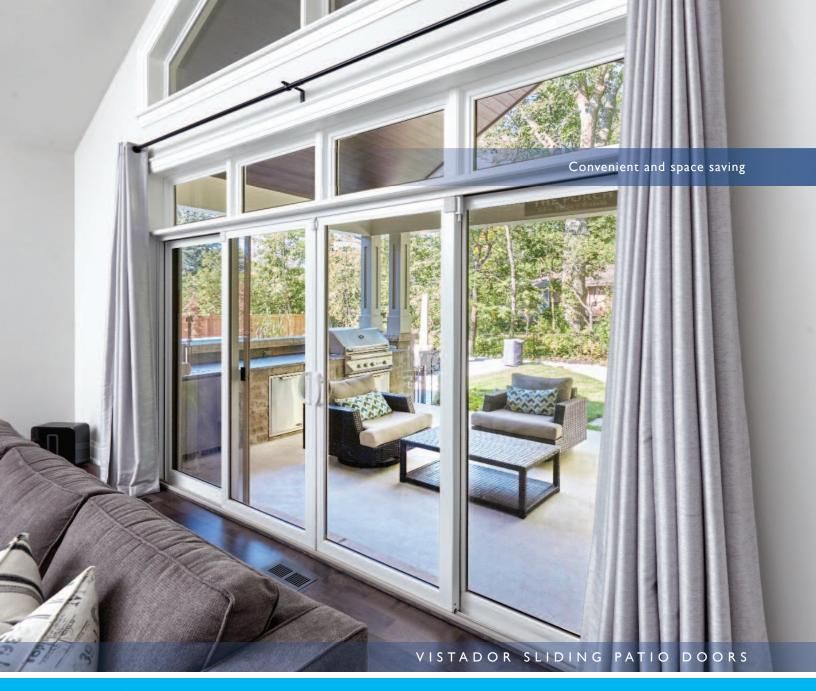

## Beautify your interior with a view to the outdoors

An ideal solution for many homes, the Advantage Line Vistador Sliding Patio Door is the perfect blend of beauty and function. The clean lines and design options available will make this door a beautiful feature in your home while the easy-to-slide door will allow movement through the room without taking up space like a traditional swing door. The Vistador comes complete with a sliding screen and can be customized with grills or a transom above.