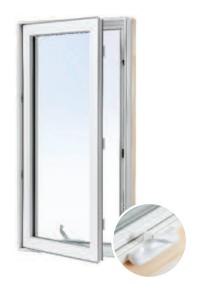

## Reliability and style that adapts to your taste

Advantage Plus Tudor Casement Windows complement all architectural styles. They can be used individually where wall space is limited or in multi-combinations with fixed lite windows to create beautiful picture windows. Tudor casement windows work well for bay or bow windows. Secure and energy efficient, casement windows are available in a wide variety of sizes and feature concealed hardware, strong locks and double full perimeter seal. Casement windows open a full 90 degrees for easy cleaning and maximum ventilation. Multipoint hardware, folding handle or contoured cover with fold-away handle are available options.