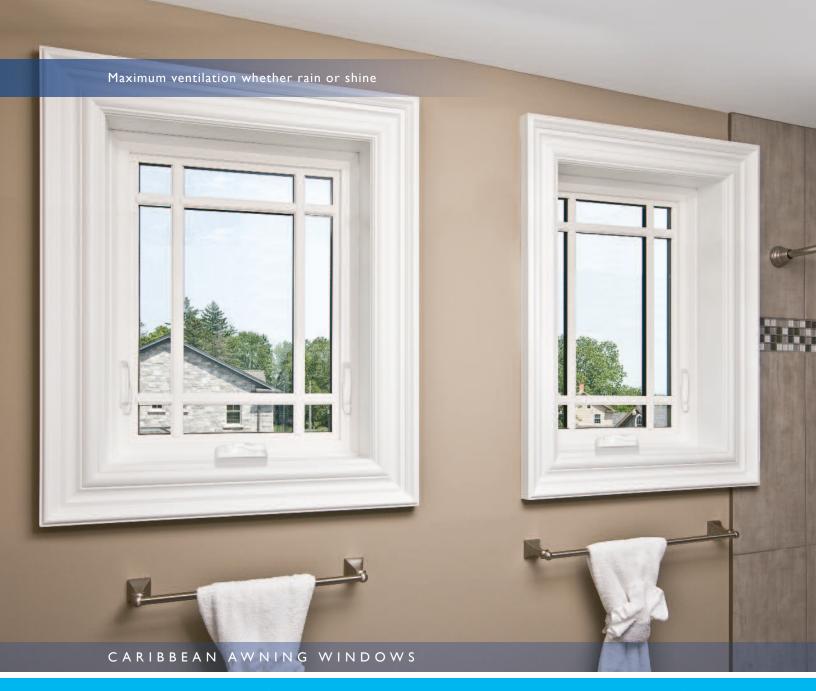

# Style that complements your home with convenient features

The versatility of Advantage Plus Caribbean Awning Windows allows them to work beautifully in virtually any architectural style. Caribbean awning windows have the distinct design feature of being hinged at the top, meaning they can be left open during a rain storm with little risk of water getting inside. Awning windows are quite popular due to the security and energy efficiency they offer. Optional folding handle or contoured cover with fold-away handle are both available.