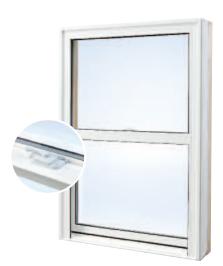

## Maintain character and improve energy efficiency

With their classic look, Advantage Line Single Hung Windows will add traditional charm and character to your home. The unique design of the single hung features a screen across the bottom sash only, leaving you with a clear, unobstructed view through the tightly sealed top sash. Dual seal weatherstrip provides a tight seal to defend against outside conditions. The bottom sash tilts in for effortless cleaning. Available in a variety of sizes and by adding decorative grills you'll combine the authentic look of yesterday with the energy efficiency of today.