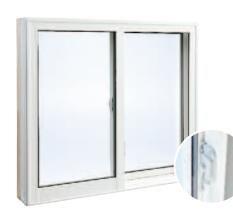

# A practical solution for good ventilation

Advantage Line Glider Horizontal Sliding Windows operate with a smooth gliding action that is convenient and trouble-free. The operating sash has been designed to lift out effortlessly which makes the Glider one of the easiest windows to keep clean. Crafted with premium quality, lead-free vinyl you'll love the maintenance-free exterior. Choose from a large variety of sizes and options.