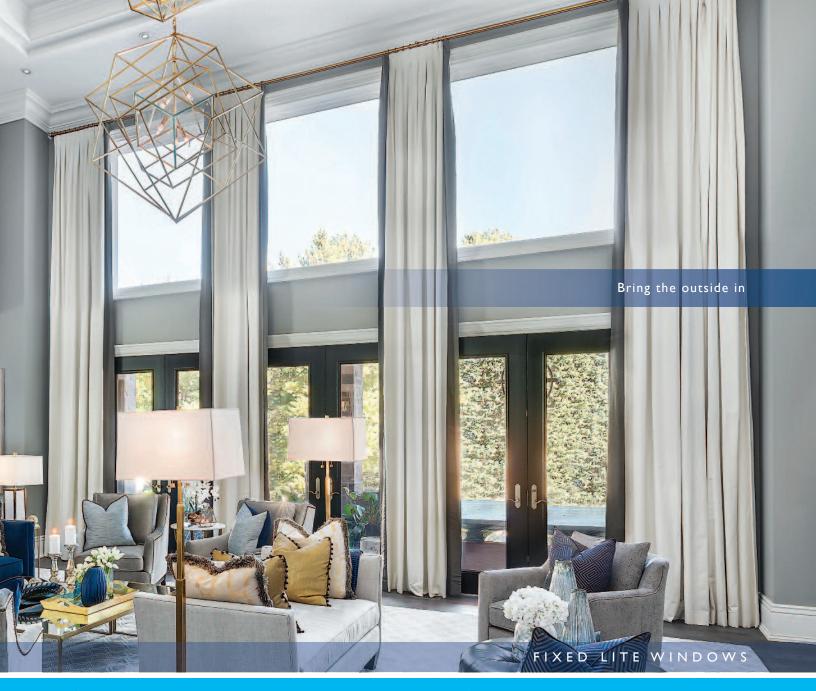

## A great view outdoors with maximum amount of light

The stationary design and clean look of Advantage Plus Fixed Lite Windows works well in combination with our casement and awning styles to create beautiful picture, bay or bow windows. With air conditioning in so many homes today, these windows are also popular used on their own and allow for an expansive view of the outdoors and plenty of natural light inside.