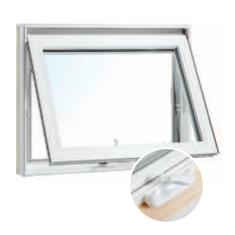

# Style that complements your home with convenient features

The versatility of Advantage Plus Caribbean Awning Windows allows them to work beautifully in virtually any architectural style. Caribbean awning windows have the distinct design feature of being hinged at the top, meaning they can be left open during a rain storm with little risk of water getting inside. Awning windows are quite popular due to the security and energy efficiency they offer. Optional folding handle or contoured cover with fold-away handle are both available.