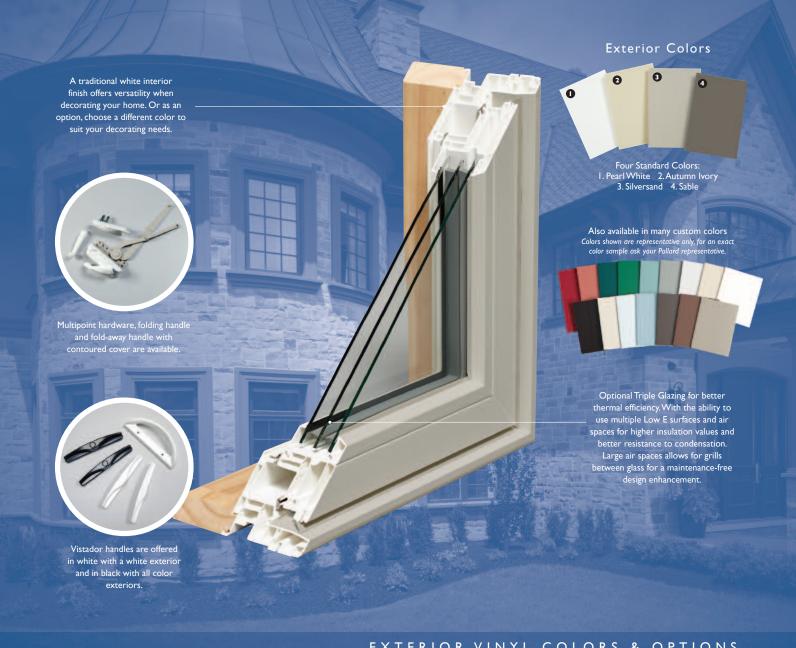

### EXTERIOR VINYL COLORS & OPTIONS

### Choices that add character

Choose an exterior color that best suits your home and pair it with a white interior or any other standard or custom color so you don't have to compromise your interior decorating ideas. Select from a wide array of colors that will complement the brick, stucco or siding on your home. The durable hardware is designed to be both beautiful and dependable. Easy-reach hardware and limiting devices are available for special applications. Add color-matched exterior casing or brickmold for a bit more window profile and to improve curb appeal.