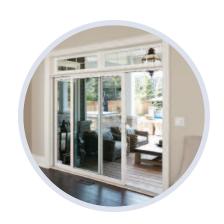

## Beautify your interior with a view to the outdoors

An ideal solution for many homes, the Advantage Line Vistador Sliding Patio Door is the perfect blend of beauty and function. The clean lines and design options available will make this door a beautiful feature in your home while the easy-to-slide door will allow movement through the room without taking up space like a traditional swing door. The Vistador comes complete with a sliding screen and can be customized with grills or a transom above.