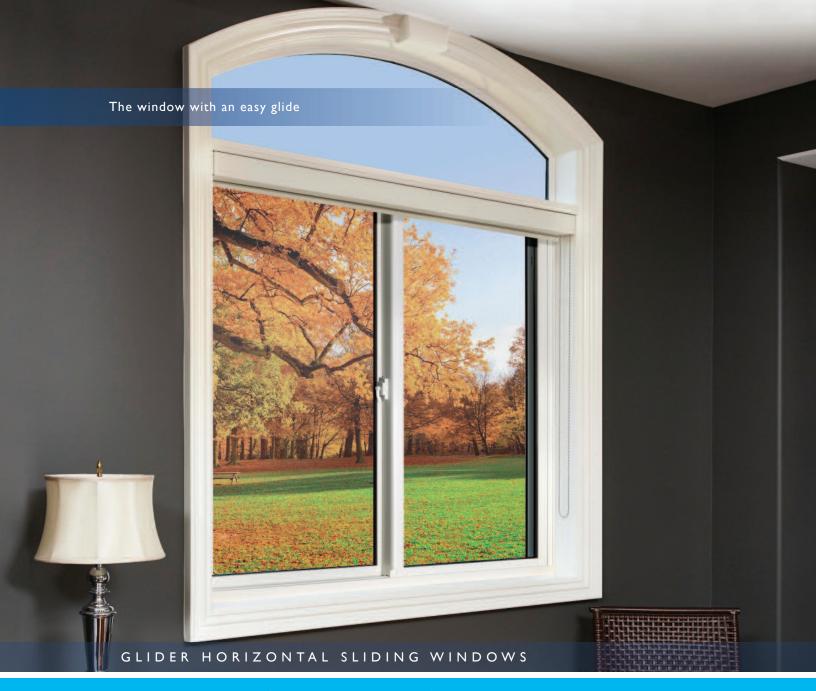

# A practical solution for good ventilation

Advantage Line Glider Horizontal Sliding Windows operate with a smooth gliding action that is convenient and trouble-free. The operating sash has been designed to lift out effortlessly which makes the Glider one of the easiest windows to keep clean. Crafted with premium quality, lead-free vinyl you'll love the maintenance-free exterior. Choose from a large variety of sizes and options.