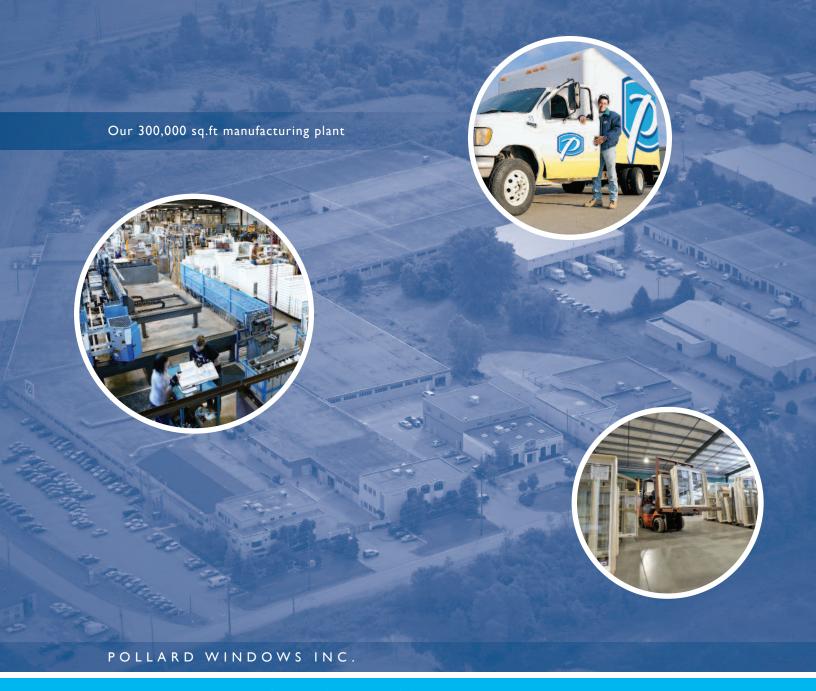

Pollard Windows & Doors is a third generation family business, established in 1948. The Pollard formula for success has been hard work, reinvesting in new technology, and a consistent desire to give our customers more for their money. Today our plant has grown to over 300,000 sq.ft. and we are recognized as a leader in window and door manufacturing technology. Beyond our equipment, is the strong sense of family that is ever present at Pollard Windows. It is that family tradition and a lasting commitment to exceptional value that has been the blueprint of our continued success.