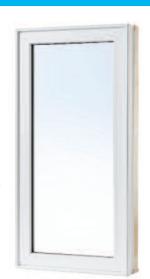

## Reliability and style that adapts to your taste

Advantage Plus Tudor Casement Windows complement all architectural styles. They can be used individually where wall space is limited or in multi-combinations with fixed lite windows to create beautiful picture windows. Tudor casement windows work well for bay or bow windows. Secure and energy efficient, casement windows are available in a wide variety of sizes and feature concealed hardware, strong locks and double full perimeter seal. Casement windows open a full 90 degrees for easy cleaning and maximum ventilation. Multipoint hardware, folding handle or contoured cover with fold-away handle are available options.