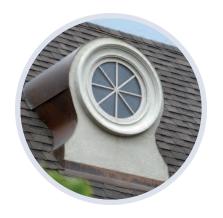

# Add unique flair to your home

Available in a vast variety of shapes and styles, the sky is the limit with Advantage Line Decorative Windows. Try a curved or angled window, like a half round or octagon, to complement and enhance the other windows in your home. Decorative windows will add curb appeal and distinguish your home on the outside and create a dramatic, unique design feature on the inside.