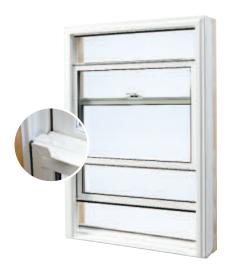

## Maintain character and improve energy efficiency

With their classic look, Advantage Line Single Hung Windows will add traditional charm and character to your home. The unique design of the single hung features a screen across the bottom sash only, leaving you with a clear, unobstructed view through the tightly sealed top sash. Dual seal weatherstrip provides a tight seal to defend against outside conditions. The bottom sash tilts in for effortless cleaning. Available in a variety of sizes and by adding decorative grills you'll combine the authentic look of yesterday with the energy efficiency of today.