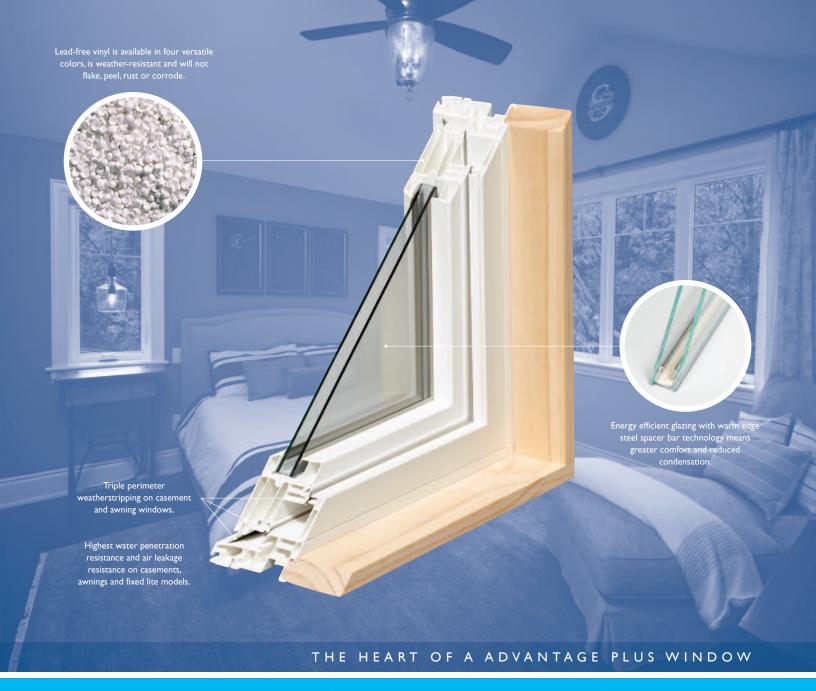

### Extruded Vinyl

Only lead-free virgin vinyl is used in our Advantage window. All vinyl extrusions are a minimum .060 thick which is six times thicker than typical aluminum cladding. Vinyl offers excellent durability and can be easily recycled. Vinyl also has a prolonged life cycle and is virtually maintenance-free meaning less windows will end up in the landfill.

### Energy Efficient Low E Argon Glazing

The Advantage window features high performance glazing which consists of an advanced Low Emissivity coating, an airspace filled with argon gas and a warm edge steel spacer bar around the perimeter. This combination of materials reduces heat loss through the glass and minimizes condensation and filters out harmful U.V. rays. Energy efficient glazing will reduce the amount of energy required to heat and cool the home, decreasing the amount of greenhouse gases released into the environment.