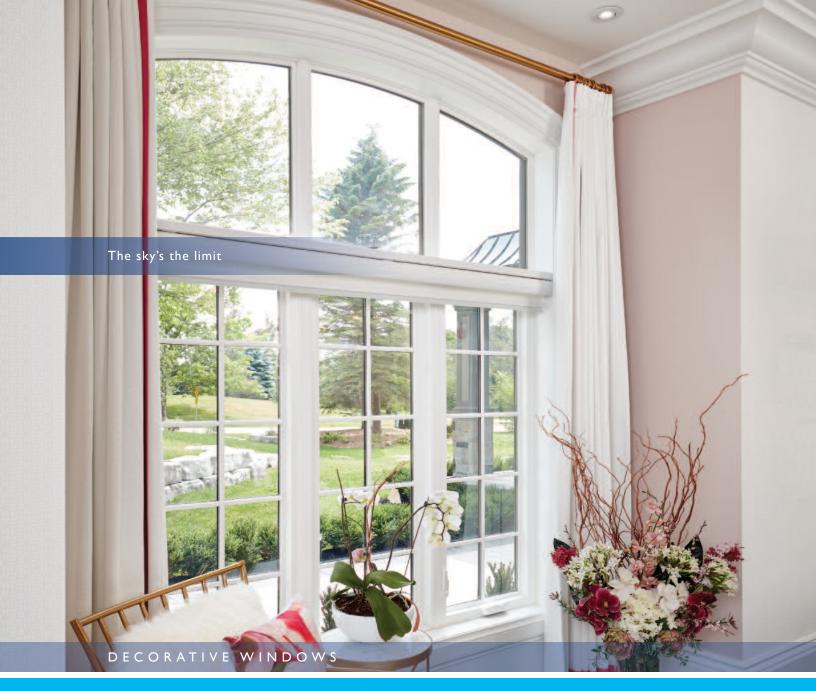

# Add unique flair to your home

Available in a vast variety of shapes and styles, the sky is the limit with Advantage Line Decorative Windows. Try a curved or angled window, like a half round or octagon, to complement and enhance the other windows in your home. Decorative windows will add curb appeal and distinguish your home on the outside and create a dramatic, unique design feature on the inside.