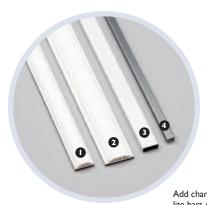

Add character with simulated divided lite bars or internal aluminum grills:

- 1) 3/4" simulated divided lite
- 2) I 1/8" simulated divided lite
- 3) 5/8" internal aluminum
- 4) Slimline Dusty Grey