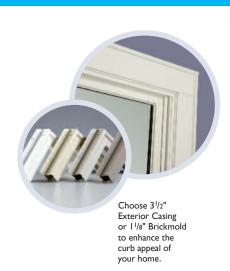

### Choices that add character

Choose an exterior color that best suits your home and pair it with a white interior or any other standard or custom color so you don't have to compromise your interior decorating ideas. Select from a wide array of colors that will complement the brick, stucco or siding on your home. The durable hardware is designed to be both beautiful and dependable. Easy-reach hardware and limiting devices are available for special applications. Add color-matched exterior casing or brickmold for a bit more window profile and to improve curb appeal.