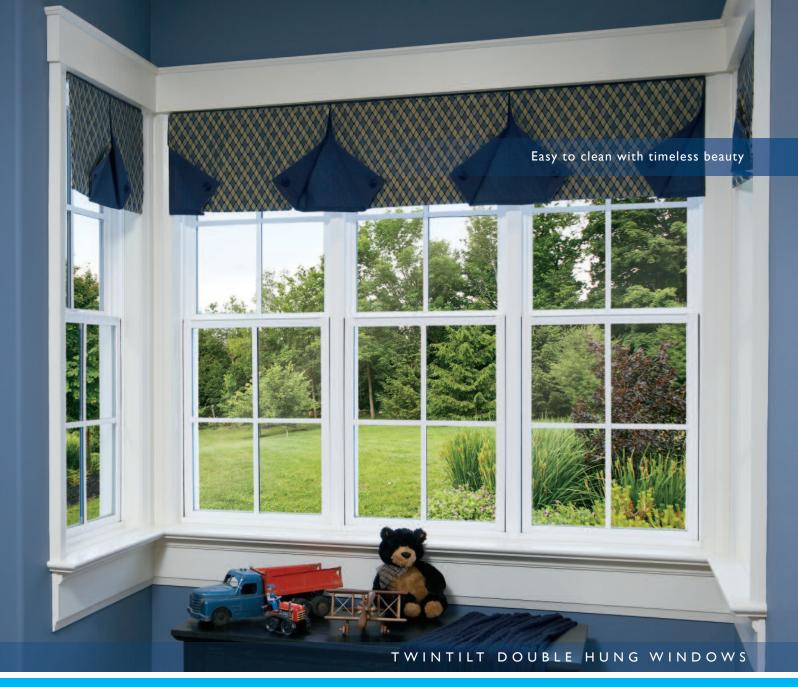

## Superior performance with a classic look

Popular on many traditional styled homes, Advantage Line Twintilt Double Hung Windows merge the beauty of years past with the modern energy efficiency of today. The dual seal weatherstrip provides a tight sash seal. Like the name implies, the Twiltilt features a full exterior screen with top and bottom sashes that tilt in to make cleaning a breeze. Open both sashes for superior air flow. Add a transom above or choose a decorative grill configuration to enhance the character of your home.