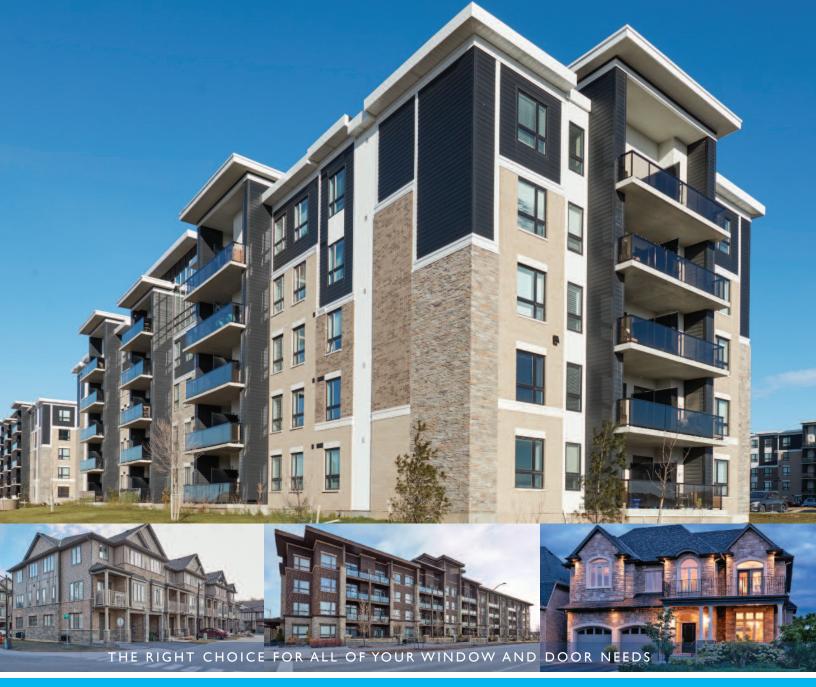

### Reach new heights with Pollard's Advantage Plus

Advantage Plus, newly redesigned and re-engineered for Best in Class performance for both Dual Glazed and Triple Glazed units. Recognized as the most efficient of ENERGY STAR, Advantage Plus is a perfect fit for multi-level, high density buildings as well as traditional residential applications. Whether you are replacing windows and doors in your home or your property management projects, Advantage Plus windows are the perfect choice. Advantage products are offered in an array of complementary colors and various glazing and grill options. And, with Pollard's industry-leading warranty you'll have many years of worry-free operation.