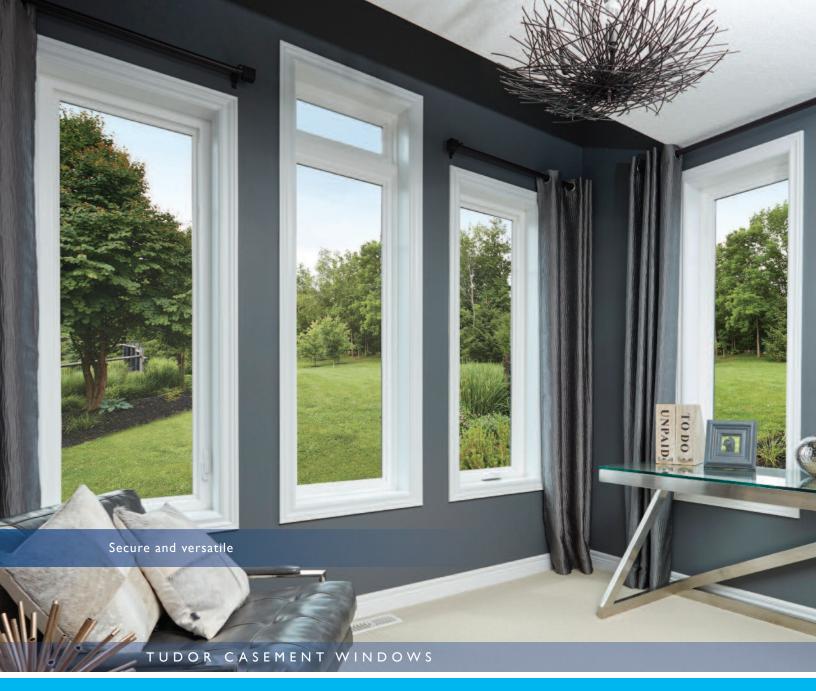

## Reliability and style that adapts to your taste

Advantage Plus Tudor Casement Windows complement all architectural styles. They can be used individually where wall space is limited or in multi-combinations with fixed lite windows to create beautiful picture windows. Tudor casement windows work well for bay or bow windows. Secure and energy efficient, casement windows are available in a wide variety of sizes and feature concealed hardware, strong locks and double full perimeter seal. Casement windows open a full 90 degrees for easy cleaning and maximum ventilation. Multipoint hardware, folding handle or contoured cover with fold-away handle are available options.